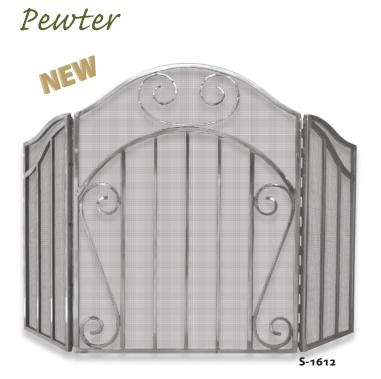

32" High x 48.5" Wide (22.7 lbs.)

S-1613

**NEW!** 3 Panel Heavy Pewter Screen with Decorative Scroll S-1612

34" High x 52" Wide (34 lbs.)

Single Panel Curved Pewter Screen 31" High x 41" Wide (12.4 lbs.) S-1613